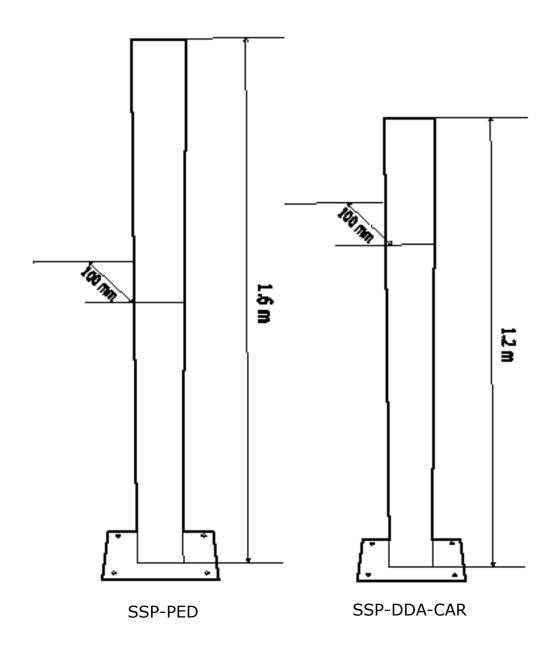

The SSP range are stainless steel posts meeting pedestrian height (SSP-PED) and wheelchair height specifications (SSP-DDA-CAR).

### **Key features**

- High grade stainless steel post
- Pedestrian and wheelchair height
- Base plate available (RPSS-COLLAR)
- Suitable for external use

back-boxes for illustration only)

**RoHS** Certification