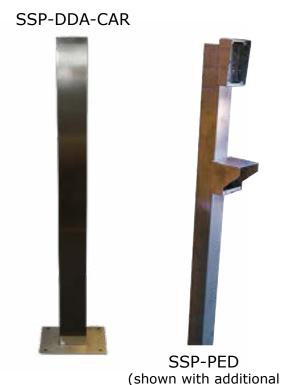

Where aesthetics are important, the stainless steel range includes models to cater for car, wheelchair and pedestrian users. This range is manufactured from high grade stainless steel and has a polished and hardened grain finish.

The SSP range are stainless steel posts meeting pedestrian height (SSP-PED) and wheelchair height specifications (SSP-DDA-CAR).

### **Key features**

- High grade stainless steel post
- Pedestrian and wheelchair height
- Base plate available (RPSS-COLLAR)
- Suitable for external use

back-boxes for illustration only)

**RoHS** Certification